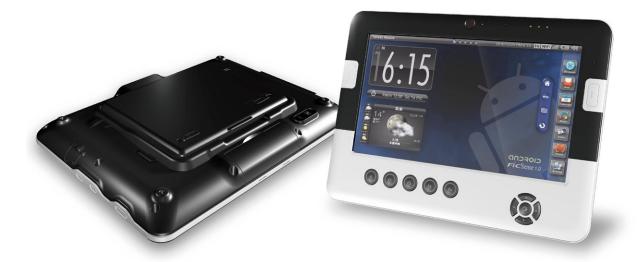

## Carpo-TE00R00

10.1" Semi-Rugged Tablet

Green RUGGED Mobile

## **Features**

- 10.1" wide screen with resistive touch
- Most updated TI Sitara<sup>™</sup> Cortex-A8 D3730 1GHz
  - Better longevity support
  - Better power performance
- Reliability
  - Meets MIL-STD-810G
  - 3ft free drops to plywood over concrete
  - IP54 for dust and water sealing
- Slim and light weight design
  - Dimensions : 277.8 x 206 x 26.5mm
  - Weight: 2.43 lbs
- Communication support
  - WiFi/IEE 802.11 b/g/n + Bluetooth 2.1
  - 3.5G GSM/WCDMA/NSPA

- Up to 8 hours operating time with 2<sup>nd</sup> battery
- Build-in RFID (Felica)
- Dual cameras to support multiple video application
- Flexibility for future add-on: MSR, 2D barcode scanner, GPS and more
- Android 2.2, Microsoft® CE Embedded 6.0 and Linux BSP OS supported
- Table top docking station with 4 x USB, 1 x Ethernet, 1 x Kensington and 1 x DC Jack
- Vehicle docking with 4 x USB, 2 x RS-232, 1 x Ethernet, 1 x VGA, 1 x GPS external antenna and 1 x DC Jack
- Sunlight Readable(optional)