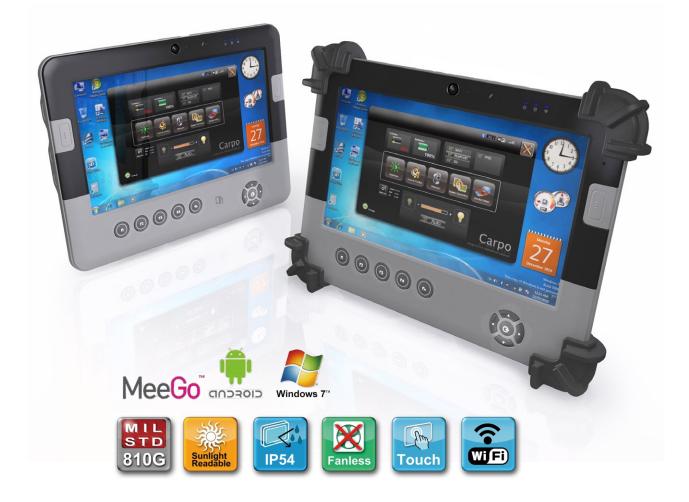

## Carpo-KE00R00

10.1" Semi-Rugged Tablet

Green RUGGED Mobile

## **Features**

- 10.1" wide screen with resistive touch
- Intel® most updated low power platform
  - Better longevity support
  - Better power performance
- Reliability
  - Meets MIL-STD-810G
  - 3ft free drops to plywood over concrete
  - IP54 for dust and water sealing
- Slim and Light Weight Design
  - Dimensions : 277.8 x 206 x 26.5mm
  - Weight : 2.45 lbs
- Communication Support
  - WiFi/IEEE 802.11 b/g/n + Bluetooth 2.1
  - 3.5G GSM/WCDMA/NSPA
- Up to 7 hours operating time with 2<sup>nd</sup> battery

- Build-in RFID (Felica)
- Dual cameras to support multiple video application
- Flexibility for future add-on : MSR, 2D barcode scanner and more
- Microsoft Windows 7 Ultimate, Android 2.3 and MeeGo OS supported
- Table top docking station with 4 x USB, 1 x Ethernet, 1 x HDMI, 1 x VGA, 1 x Kensington and 1 x DC Jack
- Vehicle docking with 4 x USB, 2 x RS-232, 1 x Ethernet, 1 x VGA, 1 x GPS external antenna and 1 x DC Jack
- Sunlight Readable (optional)