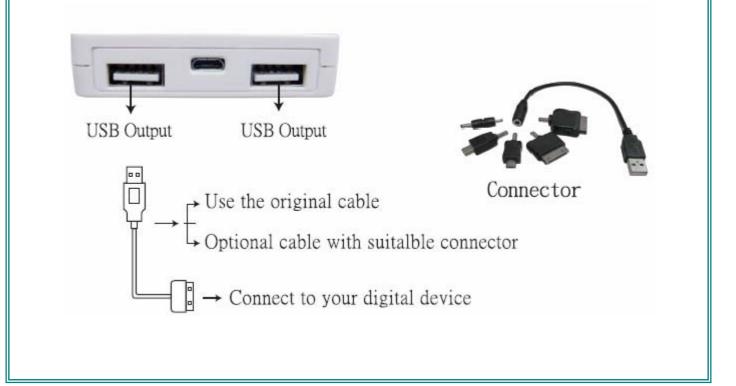

### <u># How to charge your digital device</u>

- 1. Use the original cable or optional cable with suitable connector.
- 2. Connect the cable to the power bank and your digital device (As below photo )
- 3. Press the on/off button to check the charging status