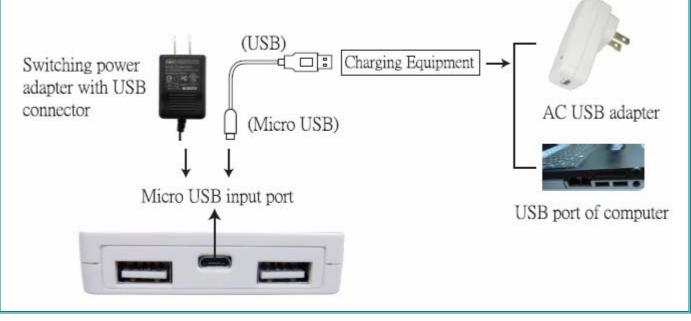

### **# How to recharge power bank**

- 1. Charging Equipment : USB port of computer, AC USB adapter, Switching power adapter with USB connector.
- 2. Connect the cable to the power sources and power bank (Photo 1)
- 3. In 5 seconds after connection, one power level LED flashes to indicate the power bank is charged properly. After fully charged, 3 LEDs turn to solid light.