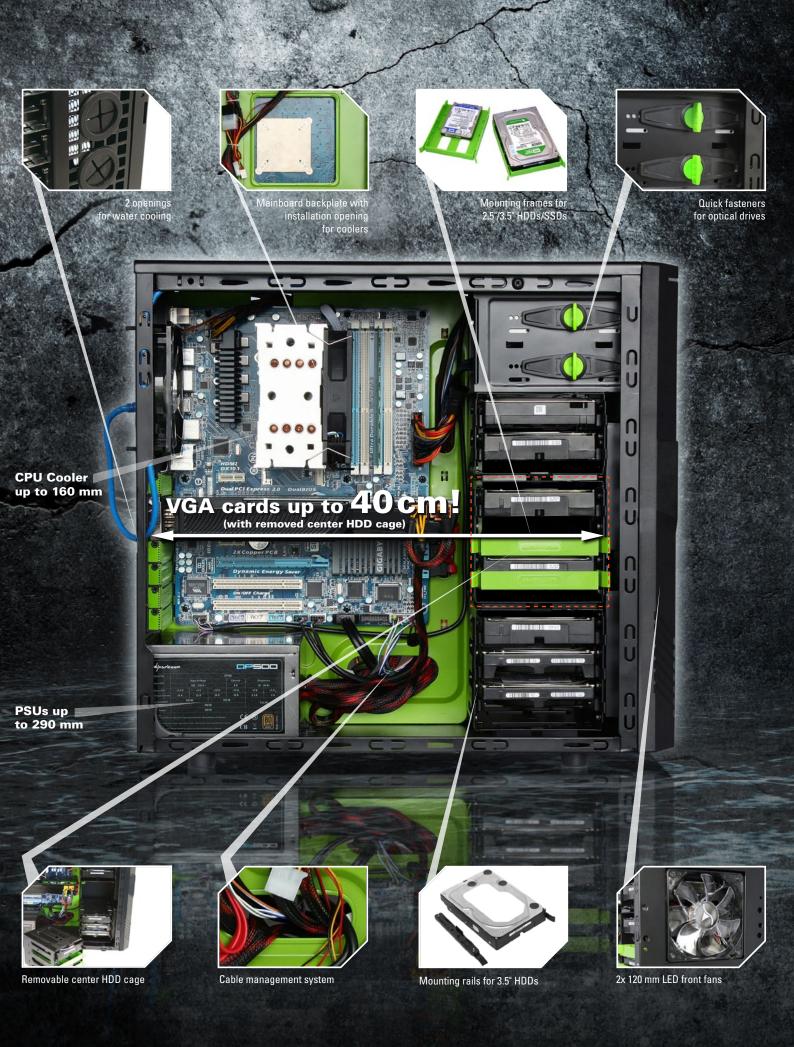

## EERTURES

- ATX case
- 2x 5.25" drive bays (external)
- 6x 3.5" HDD bays (internal)
- 2x 2.5"/3.5" HDD bays (internal)
- Front I/O with 1x USB3.0, 3x USB2.0, 2x audio
- Acrylic side panel
- 7 slots for add-on cards
- Mesh front panel
- Quick fasteners for optical drives, mainboard mounting panel with installation opening for coolers

- 2 openings for water cooling
- Cable management system
- Dimensions: 475x200x440 mm (LxWxH)

VYLKOON

Weight: 6.6 kg

## **FAN CONFIGURATION**

| Case front | 2x 120 mm LED fans |
|------------|--------------------|
| Rear pane  | 1x 120 mm LED fan  |