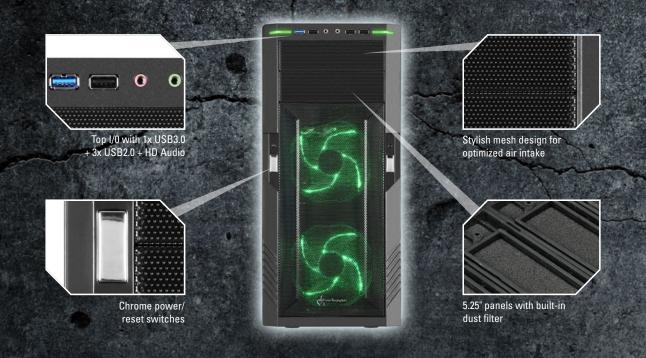

## EERTURES

- ATX case
- 2x 5.25" drive bays (external)
- 6x 3.5" HDD bays (internal)
- 2x 2.5"/3.5" HDD bays (internal)
- Front I/O with 1x USB3.0, 3x USB2.0, 2x audio
- Acrylic side panel
- 7 slots for add-on cards
- Mesh front panel
- Quick fasteners for optical drives, mainboard mounting panel with installation opening for coolers