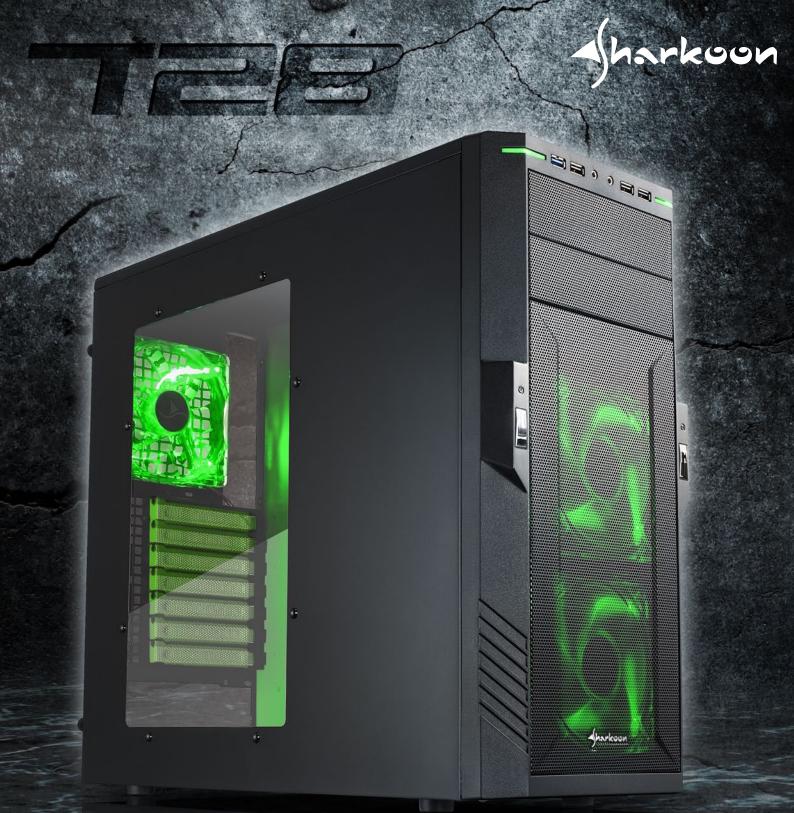

## EERTURES

- ATX case
- 2x 5.25" drive bays (external)
- 6x 3.5" HDD bays (internal)
- 2x 2.5"/3.5" HDD bays (internal)
- Front I/O with 1x USB3.0, 3x USB2.0, 2x audio
- Acrylic side panel
- 7 slots for add-on cards
- Mesh front panel
- Quick fasteners for optical drives, mainboard mounting panel with installation opening for coolers

- 2 openings for water cooling
- Cable management system
- Dimensions: 475x200x440 mm (LxWxH)

VYLKOON

Weight: 6.6 kg

## **FAN CONFIGURATION**

| Case front | 2x 120 mm LED fans |
|------------|--------------------|
| Rear pane  | 1x 120 mm LED fan  |

## The T28 is available in the following color versions:

•

harkoon

foral

0

0

- Black with red LED fans and red interior painting
- Black with green LED fans and green interior painting
- Black with blue LED fans and blue interior painting