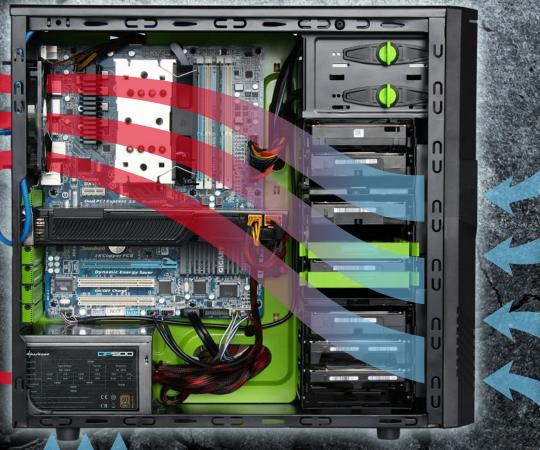

## Extremely efficient Airflow-System:

Hot Air Exhaust

**Cool Air Intake** 

**Cool Air Intake** 

PU: 1 Dimensions: 495 x 260 x 545 mm Weight: 7.6 kg Customs tariff no.: 84733080 Country of origin: China

www.sharkoon.com