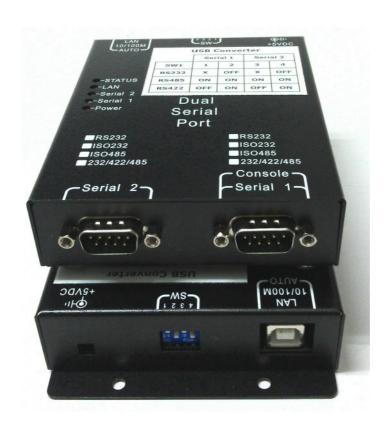

#### **Serial1** interface:

◆Connector type: DB9 male connector.

◆Can be set to RS232/RS422/RS485 via DIP switch.

NOTE:Serial1 port is same signal ground with power input from power adapter.

NOTE: each port with 5 signal pin TX+ , TX- , RX+ , RX- , isolated GND

#### Serial2 interface:

◆Connector type: DB9 male connector.

◆Ground isolated RS232.

NOTE:Serial2 port is isolated signal ground with power adapter.

#### **LED** indicator:

◆PWR: DC power input ON indicator.

◆Serial1: RS232/RS422/RS485 input port1 TXD/RXD signal activity.

◆Serial2: Isolated RS232 output port2 TXD/RXD signal activity.