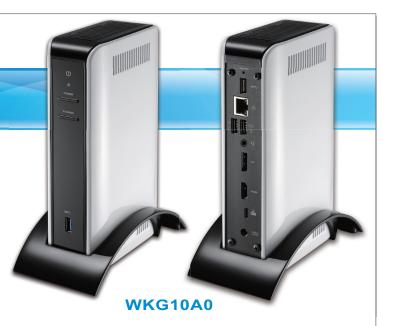

# **Hybrid WiGig Docking Station**

Hybrid WiGig Docking Station combines new generation Wireless Technology WiGig (802.11ad), and the newest USB3.1 Gen1 Type-C Technology. The product can transmit a great amount of video files and data with a cable Input Interface or wirelessly. In addition, the docking station can charge the laptop with PD charging function when connected via USB-C port.

Simply connect the laptop to the docking station, at office or at home, and start to use all of the installed extensions. such as large-screen display, external speakers, wired internet access, USB expansion slots, USB charging, without the messy wiring.