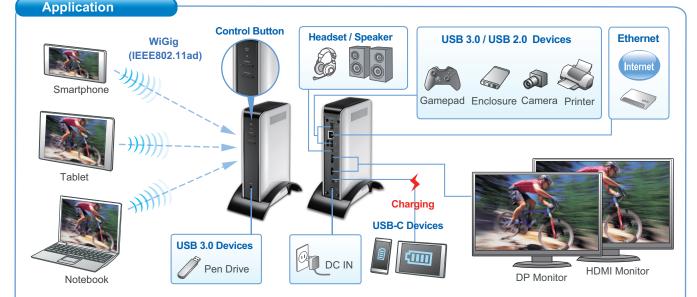

# **Hybrid WiGig Docking Station**

Hybrid WiGig Docking Station combines new generation Wireless Technology WiGig (802.11ad), and the newest USB3.1 Gen1 Type-C Technology. The product can transmit a great amount of video files and data with a cable Input Interface or wirelessly. In addition, the docking station can charge the laptop with PD charging function when connected via USB-C port.

Simply connect the laptop to the docking station, at office or at home, and start to use all of the installed extensions. such as large-screen display, external speakers, wired internet access, USB expansion slots, USB charging, without the messy wiring.

#### Features

- Compatible with USB 3.0/2.0 specification Support audio 2.1 channel
- - Wireless : WiGig (IEEE802.11ad)
- Wired: USB-C connector
- USB-C Female Connector
  - USB 3.1 Gen1 5Gbps
  - Support VESA DisplayPort Alt mode
- Video output
  - HDMI: 2560x1600 @60Hz
- DP: 2560x1600 @60Hz
- MST: resolution up to 1920x1200@60Hz

- (Audio combo iack)
- Support Gigabit Ethernet
- Support BC 1.2 charging (CDP)
- Support PD power charging (Max. 60W)