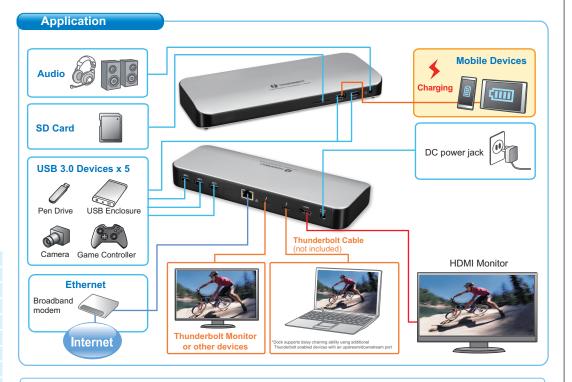

# **Thunderbolt 3 PD Dock**

The Thunderbolt 3 PD Dock is designed for extra connectivity demands. With this docking station, you can extend the connection of a computer to more USB peripherals such as Ethernet network, the speaker and the microphone. Adopting PD Charging technology, upstream charging function through Thunderbolt interface, you can charge the laptop. In addition, the driver is included in the docking station; therefore, you do not need to install extra drivers. Just plug and play; then you are connected with Thunderbolt embedded device.

The docking station is also equipped with video output. With HDMI port, you can mirror your primary screen or extend the desktop allowing visibility of more applications at the same time. With enhanced expansion capability and video output function, this docking station is the most versatile accessory that also complements your home or office space.

\* Incorporates HDMI® technology.

- Slim and fashionable design
- Thunderbolt 3 technology
- Upstream Port
- Type-C Thunderbolt 3
- Downstream Port
- USB 3.0 Type-A female x5 (One port supports BC 1.2)
- Video output
- HDMI output supports resolution up to 4K@60Hz
- LAN
- RJ45 Gigabit Ethernet
- Upstream PD Charging: 5/9/15/20V,up to 60W
- Combo audio jack (audio detect)
- Support SD 3.0 card reader