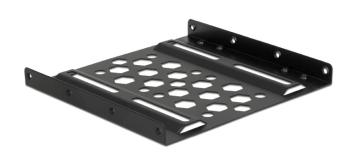

## Description

With this aluminium installation frame by Delock a 2.5" drive, such as an SSD or HDD, can be mounted in a 3.5" drive bay of a PC. The extensive installation options allow a secure attachment of the frame. The honeycomb design and the optional fans ensure cooling when using fast drives.

# **Specification**

- For installation into a 3.5" bay
- For 1 x 2.5" device
- · Horizontal and vertical mounting holes
- 2 x 40 mm fan mounting
- Air permeable honeycomb design
- Material: aluminium
- · Colour: black
- Dimensions (LxWxH): ca. 101.8 x 98.0 x 9.8 mm