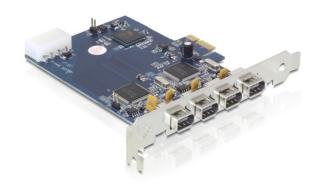

### Description

The Delock PCI Express card powered by IOI expands your PC by four external FireWire 400 ports. You can connect devices like e.g. external enclosure, digital cameras, camcorder, adapter etc. to the card.

# **Specification**

- IOI item number: FWX2-PCIE10-4
- Connector:

external:

- 4 x FireWire 1394A 6 pin female
- 1 x PCI Express x1, V1.0a
- 1 x 4 pin power connector
- Chipset: 2 x TSB43AB22A
- Data transfer rate up to 400 Mb/s
- Supports OHCI specifications V1.1