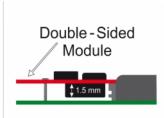

#### **Specification**

· Connectors:

internal:

- 1 x 67 pin M.2 key M slot
- 1 x PCI Express x4, V3.0
- 1 x 2 pin pin header for LED
- · Interface: PCIe
- Supports M.2 modules in format 2280, 2260 and 2242 with key M or key B+M based on PCIe
- Maximum height of the components on the module: 1.5 mm application of double-sided assembled modules supported
- Supports NVM Express (NVMe)
- Bootable, from UEFI version 2.3.1
- · OS independent, no driver installation necessary