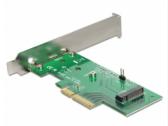

#### Description

This PCI Express card by Delock expands the PC by one M.2 slot. One M.2 module in 2280, 2260 or 2242 format can be connected.

#### **Specification**

· Connectors:

internal:

- 1 x 67 pin M.2 key M slot
- 1 x PCI Express x4, V3.0
- 1 x 2 pin pin header for LED
- · Interface: PCIe
- Supports M.2 modules in format 2280, 2260 and 2242 with key M or key B+M based on PCIe
- Maximum height of the components on the module: 1.5 mm application of double-sided assembled modules supported
- Supports NVM Express (NVMe)
- Bootable, from UEFI version 2.3.1
- · OS independent, no driver installation necessary