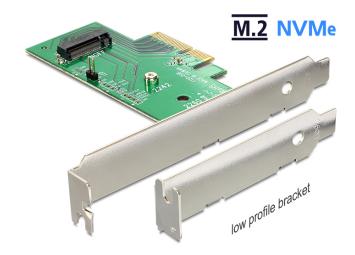

#### Description

This PCI Express card by Delock expands the PC by one M.2 slot. One M.2 module in 2280, 2260 or 2242 format can be connected.

#### **Specification**

· Connectors:

internal:

- 1 x 67 pin M.2 key M slot
- 1 x PCI Express x4, V3.0
- 1 x 2 pin pin header for LED
- · Interface: PCIe
- Supports M.2 modules in format 2280, 2260 and 2242 with key M or key B+M based on PCIe
- Maximum height of the components on the module: 1.5 mm application of double-sided assembled modules supported
- Supports NVM Express (NVMe)
- Bootable, from UEFI version 2.3.1
- · OS independent, no driver installation necessary

### Package content

- · PCI Express card
- Low profile bracket
- 1 x fixing screw
- User manual