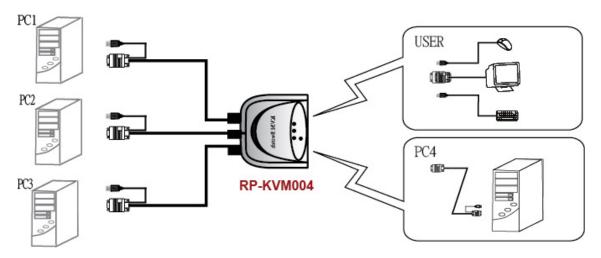

ong computers
- Support auto-scan mode for users to monitor computers easily
- Supports windows, MAC, Linux, Freebsd and Sun system
- Support 2 USB downstream ports for USB Keyboard and Mouse
- Support 1 PS2 downstream port for PS2 Keyboard
- Support its driver-free and plug-n-play

### **Specification**

| PC side connector      | HD-15M x4     |
|------------------------|---------------|
|                        | USB A Type x4 |
| Console side connector | HD-15M x4     |
|                        | USB A Type x4 |
| PC selection method    | Hot Key       |
| Max. Resolution        | 1920 x 1440   |
| Video Bandwidth        | 250MHz        |
| Horizontal Frequency   | 380KHz        |
| Vertical Frequency     | 43~250Hz      |
| Housing                | Plastic       |

# **Application**



## **Ordering information**

RP-KVM004 4-P KVM Switch with integrated Cables