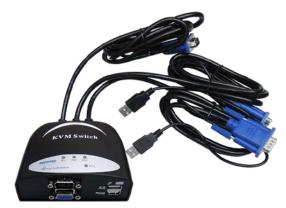

#### RP-KVM004

### 4-P KVM Switch with integrated Cables

#### **Feature**

- Improve switch speed
- Fully USB v1.1 specification compliant
- Access 4 computers by one KVM switch
- Support both "panel button" and "hot key" to switch among computers
- Support auto-scan mode for users to monitor computers easily
- Supports windows, MAC, Linux, Freebsd and Sun system
- Support 2 USB downstream ports for USB Keyboard and Mouse
- Support 1 PS2 downstream port for PS2 Keyboard
- Support its driver-free and plug-n-play