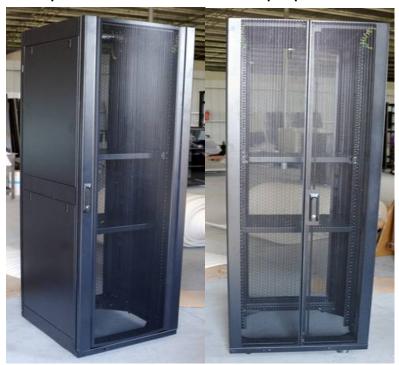

## **Specification**

- \*Material: SPCC cold rolled steel;
- \*Thickness: mounting profile 2.0mm, mounting angle 1.5mm, others 1.2mm.
- \*Dimension 800mm (width)x1200mm (depth) x 1992.44mm (height, included castors)
- \*Color: RAL9004 /Black /Loading Capacity: 1300KG
- \*1 front perforated mesh door with handle lock; (75% ventilation rate mesh doors)
- \*1x rear dual open perforated mesh door with handle lock; (75% ventilation rate mesh doors)
- \*4x removable side doors with locks (2 sections)
- \*4x cooling in the top plate
- \*2x vertical cable rack in both left & right side
- \*4x heavy duty castor and floor stand
- \*W/ bottom plate + cable entry cover.
- \*W/ Flat packing (Dis-assembled type) with solid strong carton package.
- \*Fully Accessories available by Optional (Fix shelf / sliding shelf / PDU / ..etc )
- \*40 sets M6 square screw and nuts package included
- \* OEM /ODM welcome –Logo printing or any kinds modification are welcome according customer requested.

\*800mm width with 2 x vertical cable rack

\*with 4xcooling fan in the top

\*2 way in Bottom -1) w/4x triangle plate or ,2) with complete bottom plate & cable entry cover

\*Drawing (Front perforated metal door / 2 section side metal door / rear perforated dual open metal door)