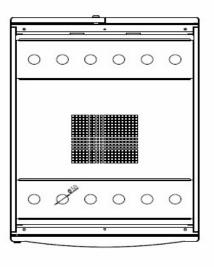

## **Specification**

- \*Material: SPCC cold rolled steel;
- \*Thickness: mounting profile 2.0mm, mounting angle 1.5mm, others 1.2mm.
- \*Dimension 800mm (width)x1200mm (depth) x 1992.44mm (height, included castors)
- \*Color: RAL9004 /Black /Loading Capacity: 1300KG
- \*1 front perforated mesh door with handle lock; (75% ventilation rate mesh doors)
- \*1x rear dual open perforated mesh door with handle lock; (75% ventilation rate mesh doors)
- \*4x removable side doors with locks (2 sections)
- \*4x cooling in the top plate
- \*2x vertical cable rack in both left & right side
- \*4x heavy duty castor and floor stand
- \*W/ bottom plate + cable entry cover.
- \*W/ Flat packing (Dis-assembled type) with solid strong carton package.
- \*Fully Accessories available by Optional (Fix shelf / sliding shelf / PDU / ..etc )
- \*40 sets M6 square screw and nuts package included
- \* OEM /ODM welcome –Logo printing or any kinds modification are welcome according customer requested.

\*800mm width with 2 x vertical cable rack

\*with 4xcooling fan in the top

\*2 way in Bottom -1) w/4x triangle plate or ,2) with complete bottom plate & cable entry cover

\*Drawing (Front perforated metal door / 2 section side metal door / rear perforated dual open metal door)