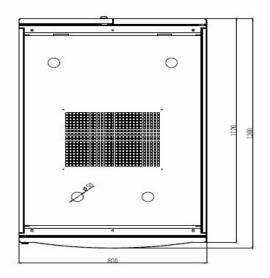

## Model # MS-RSAPC81242 --- 800(width)x1200(depth) mm x 42U height

With 4x cooling fans, 2x vertical cable rack in both sides, 4x heavy duty castors and stand

## **Specification**

- \*Material: SPCC cold rolled steel;
- \*Thickness: mounting profile 2.0mm, mounting angle 1.5mm, others 1.2mm.
- \*Dimension 800mm (width)x1200mm (depth) x 1992.44mm (height, included castors)
- \*Color: RAL9004 /Black /Loading Capacity: 1300KG
- \*1 front perforated mesh door with handle lock; (75% ventilation rate mesh doors)
- \*1x rear dual open perforated mesh door with handle lock; (75% ventilation rate mesh doors)
- \*4x removable side doors with locks (2 sections)
- \*4x cooling in the top plate
- \*2x vertical cable rack in both left & right side
- \*4x heavy duty castor and floor stand
- \*W/ bottom plate + cable entry cover.
- \*W/ Flat packing (Dis-assembled type) with solid strong carton package.
- \*Fully Accessories available by Optional (Fix shelf / sliding shelf / PDU / ..etc )
- \*40 sets M6 square screw and nuts package included
- \* OEM /ODM welcome –Logo printing or any kinds modification are welcome according customer requested.

\*800mm width with 2 x vertical cable rack

\*with 4xcooling fan in the top

\*2 way in Bottom -1) w/4x triangle plate or ,2) with complete bottom plate & cable entry cover

\*Drawing (Front perforated metal door / 2 section side metal door / rear perforated dual open metal door)