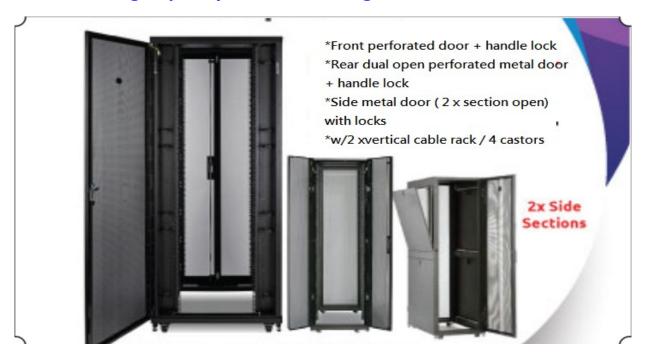

## **Specification**

- \*Material: SPCC cold rolled steel;
- \*Thickness: mounting profile 2.0mm, mounting angle 1.5mm, others 1.2mm.
- \*Dimension 800mm (width)x1200mm (depth) x 1992.44mm (height, included castors)
- \*Color: RAL9004 /Black /Loading Capacity: 1300KG
- \*1 front perforated mesh door with handle lock; (75% ventilation rate mesh doors)
- \*1x rear dual open perforated mesh door with handle lock; (75% ventilation rate mesh doors)
- \*4x removable side doors with locks (2 sections)
- \*4x cooling in the top plate
- \*2x vertical cable rack in both left & right side
- \*4x heavy duty castor and floor stand
- \*W/ bottom plate + cable entry cover.
- \*W/ Flat packing (Dis-assembled type) with solid strong carton package.
- \*Fully Accessories available by Optional (Fix shelf / sliding shelf / PDU / ..etc )
- \*40 sets M6 square screw and nuts package included
- \* OEM /ODM welcome –Logo printing or any kinds modification are welcome according customer requested.

\*800mm width with 2 x vertical cable rack

\*with 4xcooling fan in the top

\*2 way in Bottom -1) w/4x triangle plate or ,2) with complete bottom plate & cable entry cover

\*Drawing (Front perforated metal door / 2 section side metal door / rear perforated dual open metal door)