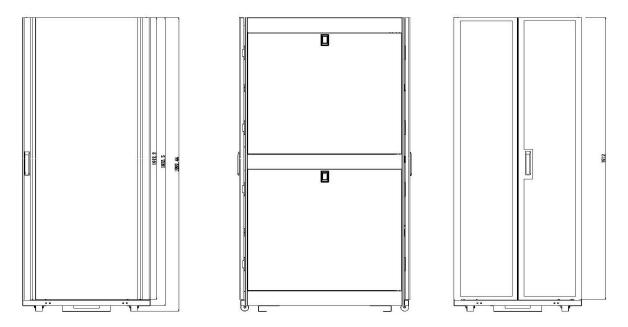

\*800mm width with 2 x vertical cable rack

\*with 4xcooling fan in the top

\*2 way in Bottom -1) w/4x triangle plate or ,2) with complete bottom plate & cable entry cover

\*Drawing (Front perforated metal door / 2 section side metal door / rear perforated dual open metal door)