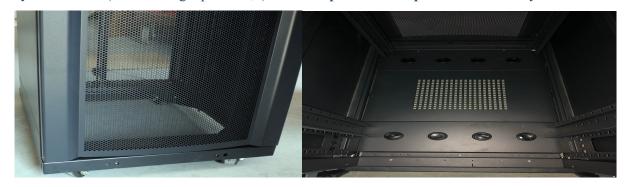

## **Specification**

- \*Material: SPCC cold rolled steel;
- \*Thickness: mounting profile 2.0mm, mounting angle 1.5mm, others 1.2mm.
- \*Dimension 800mm (width)x1200mm (depth) x 1992.44mm (height, included castors)
- \*Color: RAL9004 /Black /Loading Capacity: 1300KG
- \*1 front perforated mesh door with handle lock; (75% ventilation rate mesh doors)
- \*1x rear dual open perforated mesh door with handle lock; (75% ventilation rate mesh doors)
- \*4x removable side doors with locks (2 sections)
- \*4x cooling in the top plate
- \*2x vertical cable rack in both left & right side
- \*4x heavy duty castor and floor stand
- \*W/ bottom plate + cable entry cover.
- \*W/ Flat packing (Dis-assembled type) with solid strong carton package.
- \*Fully Accessories available by Optional (Fix shelf / sliding shelf / PDU / ..etc )
- \*40 sets M6 square screw and nuts package included
- \* OEM /ODM welcome –Logo printing or any kinds modification are welcome according customer requested.

\*800mm width with 2 x vertical cable rack

\*with 4xcooling fan in the top

\*2 way in Bottom -1) w/4x triangle plate or ,2) with complete bottom plate & cable entry cover

\*Drawing (Front perforated metal door / 2 section side metal door / rear perforated dual open metal door)