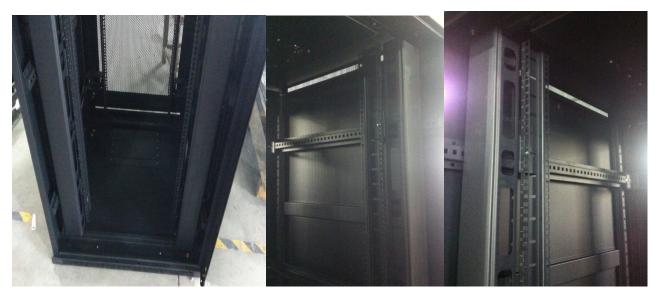

## Model # MS-RSAPC81242 --- 800(width)x1200(depth) mm x 42U height

With 4x cooling fans, 2x vertical cable rack in both sides, 4x heavy duty castors and stand

\*800mm width with 2 x vertical cable rack

\*with 4xcooling fan in the top

\*2 way in Bottom -1) w/4x triangle plate or ,2) with complete bottom plate & cable entry cover

\*Drawing (Front perforated metal door / 2 section side metal door / rear perforated dual open metal door)