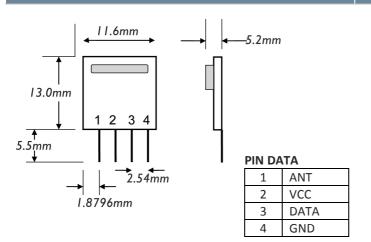

#### DIMENSION

TYPICAL APPLICATION

\* Features and specification are subject to change without notice.