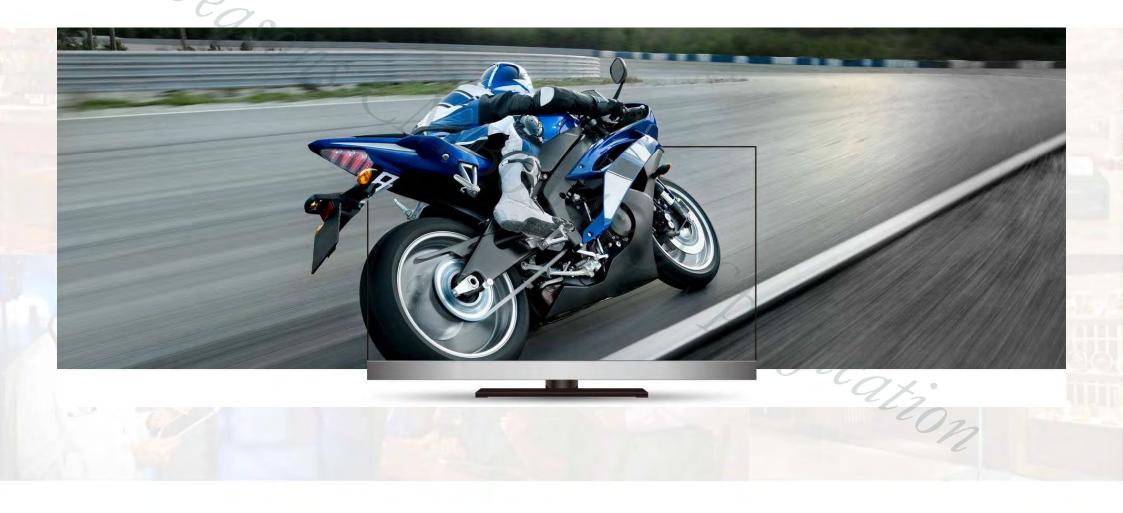

#### CMB064R9

55easons

D.

The 5Seasons CMB064R9 features the Rockchip RK3399 Six Core ARM Cortex (A72x2, A53x4) CPU and Android 7.1 OS. It comes with a HDMI input, that enables it to connect another media device and view it as picture-in-picture mode. An IR blaster is supported which emulates IR control to autonomously control another device.

#### HDMI-input

the CMB064R9 is built with a HDMI-input port, you can connect another

media device to it and can view it as a picture-in-picture or full screen without connecting the device to the TV.

reation