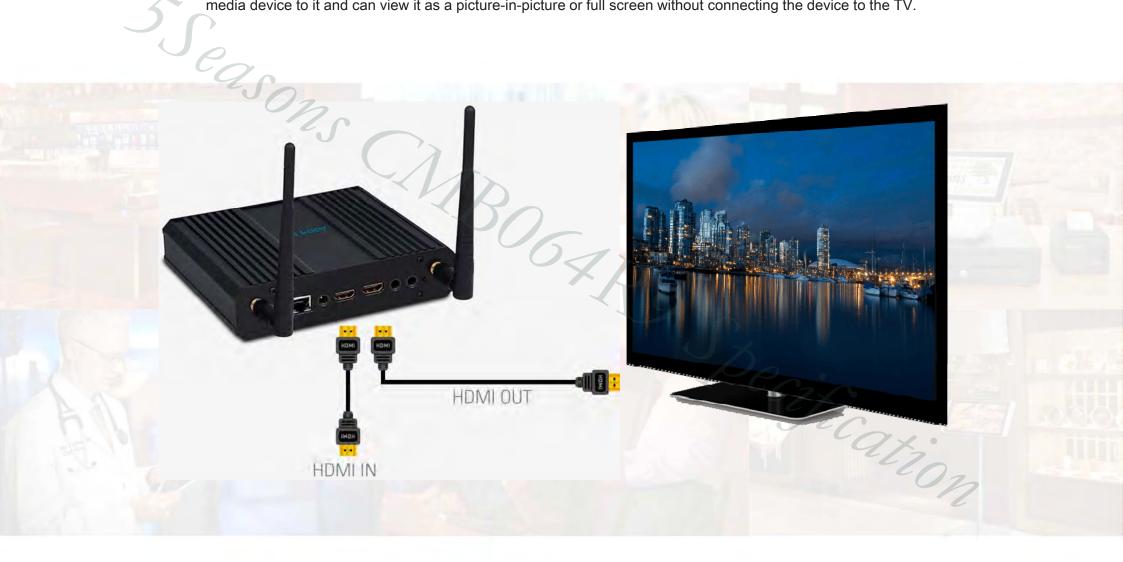

#### HDMI-input

the CMB064R9 is built with a HDMI-input port, you can connect another

media device to it and can view it as a picture-in-picture or full screen without connecting the device to the TV.

reation