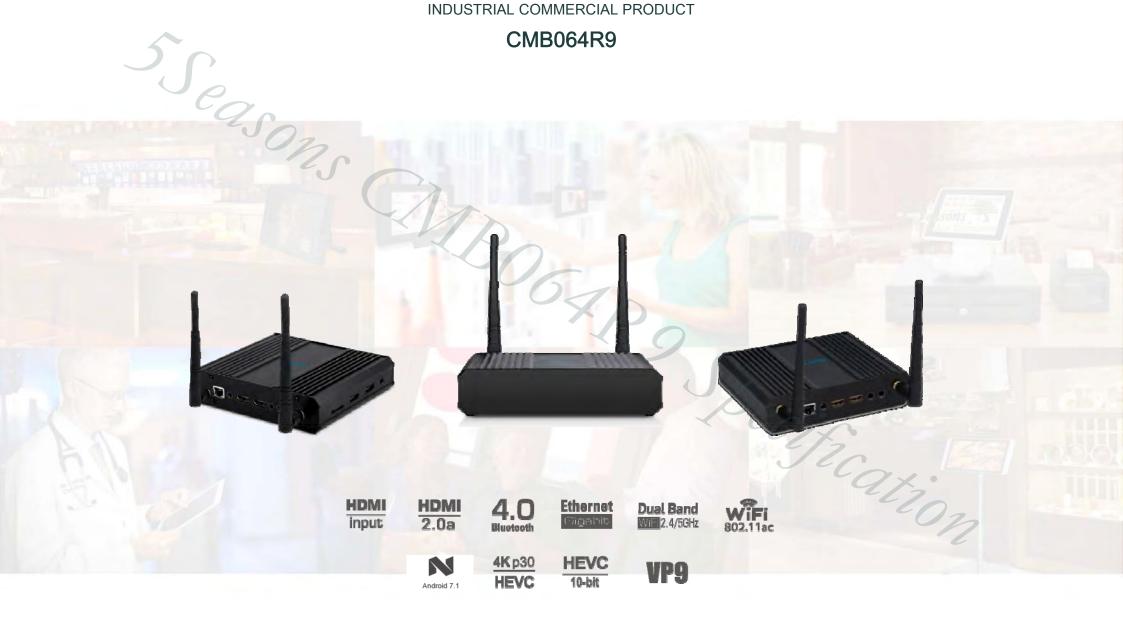

| SOC                | Six-Core Cortex , A72 core* 2 + A53 co<br>Mali T864 GPU, | re* 4, up to 1.8GHz                     |
|--------------------|----------------------------------------------------------|-----------------------------------------|
| OS                 | Android 7.1/9                                            |                                         |
| Video Ports        | HDMI – in & HDMI-out                                     | 17.                                     |
| Memory             | 2GB DDR3                                                 | / 8GB Nand (~32BG, optional)            |
|                    | SD slot(SDHC, ~32GB)                                     | 6/12                                    |
| Connectivity       | WiFi 11 b/g/n/ac / BT<br>Ethernet 10/100/1,000Mbps, RJ45 | / IR remote control<br>/ POE (optional) |
| USB                | USB 2.0 host type A* 1                                   |                                         |
| Multimedia         | Mini HDMI 2.0* 2                                         |                                         |
| Other H/W          | DC-In (12V/2A AC/DC Adapter)<br>Vesa mount hole          | / Power-On switch                       |
| Dimension<br>Wight | 195* 146* 29 mm<br>392 g                                 | / Metal                                 |

#### ARM Industrial PC with HDMI-in

INDUSTRIAL COMMERCIAL PRODUCT

#### CMB064R9

55easons

D.

The 5Seasons CMB064R9 features the Rockchip RK3399 Six Core ARM Cortex (A72x2, A53x4) CPU and Android 7.1 OS. It comes with a HDMI input, that enables it to connect another media device and view it as picture-in-picture mode. An IR blaster is supported which emulates IR control to autonomously control another device.

Our CMB064R9 is able to playback 4k@60fps video and support 10-bit HEVC hardware decoding, 802.11AC Dual band WiFi, Gigabit LAN and Bluetooth.