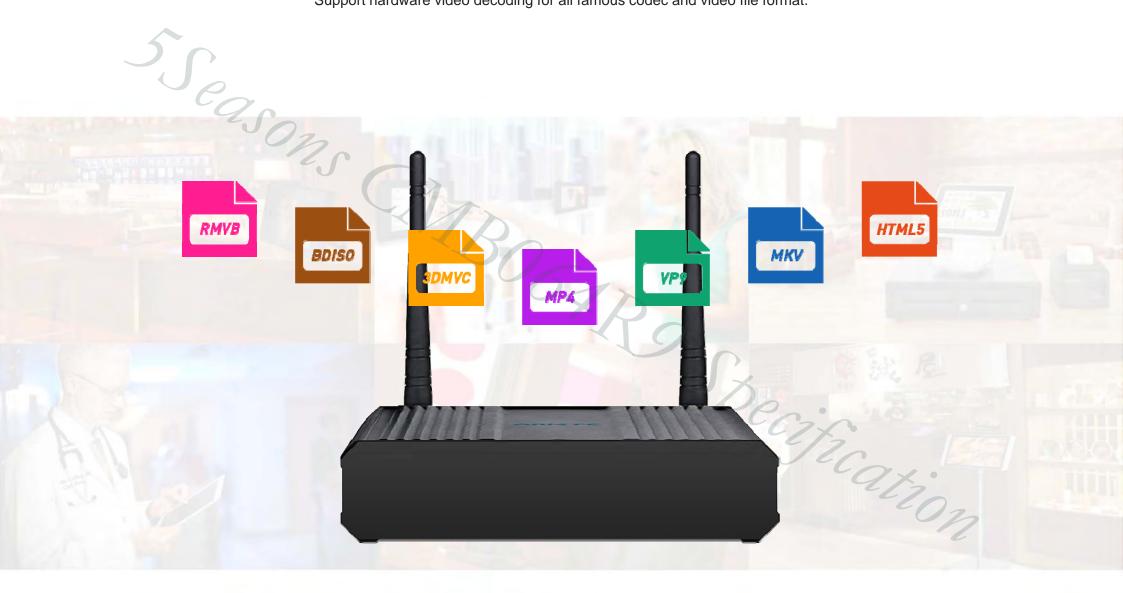

#### Hardware Video Decoding

Support hardware video decoding for all famous codec and video file format.