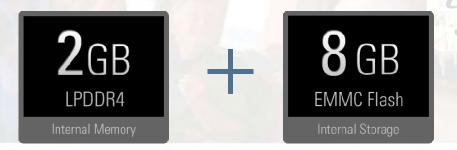

| SOC                | Six-Core Cortex , A72 core* 2 + A53 co<br>Mali T864 GPU, | re* 4, up to 1.8GHz                     |
|--------------------|----------------------------------------------------------|-----------------------------------------|
| OS                 | Android 7.1/9                                            |                                         |
| Video Ports        | HDMI – in & HDMI-out                                     | 17.                                     |
| Memory             | 2GB DDR3                                                 | / 8GB Nand (~32BG, optional)            |
|                    | SD slot(SDHC, ~32GB)                                     | 6/12                                    |
| Connectivity       | WiFi 11 b/g/n/ac / BT<br>Ethernet 10/100/1,000Mbps, RJ45 | / IR remote control<br>/ POE (optional) |
| USB                | USB 2.0 host type A* 1                                   |                                         |
| Multimedia         | Mini HDMI 2.0* 2                                         |                                         |
| Other H/W          | DC-In (12V/2A AC/DC Adapter)<br>Vesa mount hole          | / Power-On switch                       |
| Dimension<br>Wight | 195* 146* 29 mm<br>392 g                                 | / Metal                                 |

The utilization of eMMC memory offers an array of benefits in terms of performance security and reliability, resulting in a richer end-user experience.