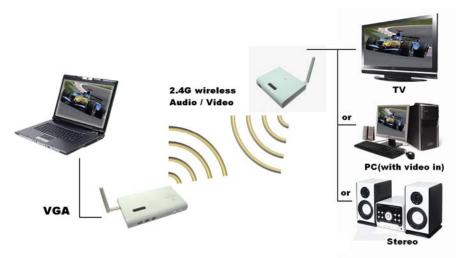

## **Wireless Computer Movie/Game on TV**

VideoHome "PC/TVsender" accepts computer signal and convert them into composite video format . With building 2.4Ghz wireless video transmission technology, you can transmit computer VGA signal to TV simply via wireless, with pure hardware design and multi-system support for your portable application! It supports VGA mode up to 2048x1536 high resolutions!

PCTVsender is your best choice for computer Game

or movie showing on the big screen TV and no need to worry any cable connection from computer to TV!

### Features

- One 2.4Ghz wireless VGA to TV transmitter and one receiver
- Instant Plug & Play, no software drivers required
- VGA signal to TV via 2.4Ghz Wireless Transmission technology, no need any cable from computer to TV
- One wireless VGA to TV transmitter and one receiver
- Support one VGA to TV transmitter to multiple receivers
- Wireless range up to 300ft. at open site area
- Channel number : 4 (2.400~2.483GHz)
- Multi system Support NTSC and PAL
- 32 Bit True color quality
- OSD (on-screen-display) function, for convenient control function.
- Support maximum VGA resolution up to 2048 x1536
- Simultaneous display on both TV screen and PC monitor
- 3 x zoom function support, best for presentation
- Horizontal/Vertical scaling and positioning
- Sharpness/Brightness/Contrast/Flicker control
- Freeze/Un-Freeze video control
- Auto-Saving for control parameters